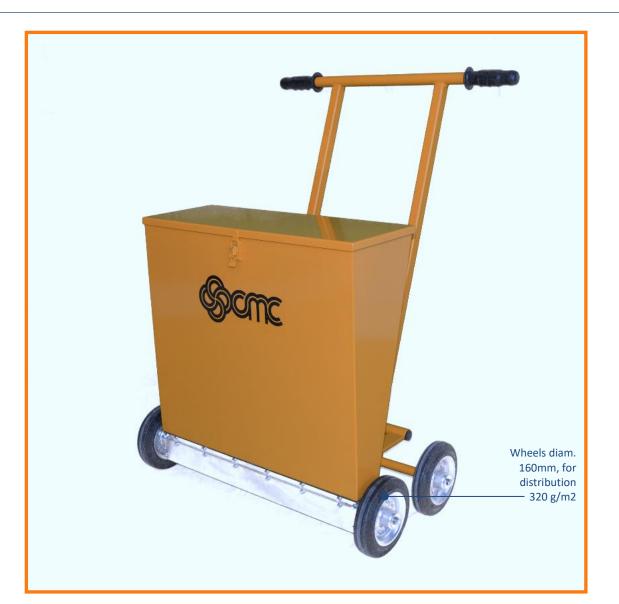

## GBS530 TECHNICAL DATA SHEET (glass bead dispenser)

Dimensions: 56x68x93 cm; Weight: 36 Kg

| MODEL                                                | GBS530                                                   |
|------------------------------------------------------|----------------------------------------------------------|
| Dimensions                                           | 56x68x93 cm                                              |
| Weight                                               | 36 Kg                                                    |
| Glass bead dispenser                                 | Gravity with roller of distribution                      |
| Quantity of beads delivered with wheels diam. 160mm: | 320 g/m2 approximately                                   |
| Quantity of beads delivered with wheels diam. 200mm: | 250 g/m2 approximately                                   |
| LINE WIDTH:                                          | 50 cm                                                    |
| Usable products:                                     | glass beads                                              |
| Function:                                            | for homogeneous application of beads on line width 50 cm |